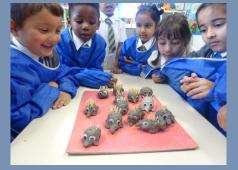

#### Year 1

This week In Art, Year 1 created some excellent Hedgehogs out of clay, for our Autumn topic.