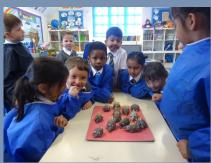

#### Year 1

This week In Art, Year 1 created some excellent Hedgehogs out of clay, for our Autumn topic.