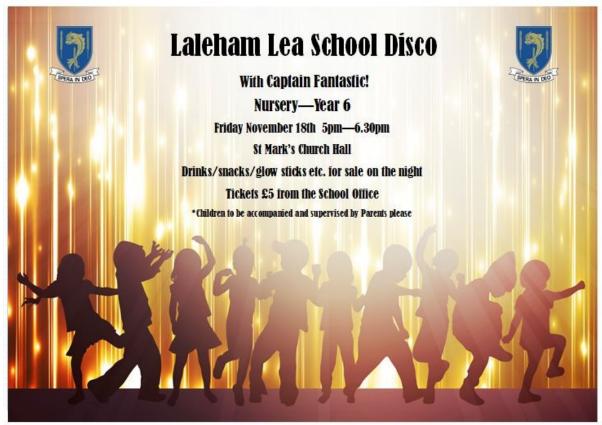

# Laleham Lea

A Catholic Independent Primary School for boys and girls aged 3 to 11

29 Peaks Hill, Purley, Surrey, CR8 3II

Tel: 0208 660 3351 Email: secretary@lalehamlea.co.uk Web: www.lalehamlea.co.uk

across the school have been writing and on the corridors. thoughtful prayers and poems and our Long We are all looking forward to our Disco at St by Year 3.

Morbin at the Woodcote Remembrance from the school office for £5. service on Sunday to lay a wreath in the Wishing you all a restful weekend. community on behalf of Laleham Lea School.

Yesterday we welcomed our Governors on

Room display features Prayer Poppies made Marks' Church Hall next Friday from 5pm to 6.30pm. If you haven't already had chance Two of our students will also be joining Mrs to purchase a ticket, these are available