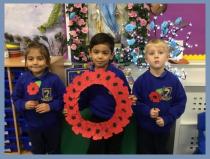

In Maths, we challenged ourselves by partitioning numbers to create number bonds and also learnt about commutative calculations.

We also made poppies and created a wreath to remember the very brave Service Personnel and their families on

Remembrance Day.