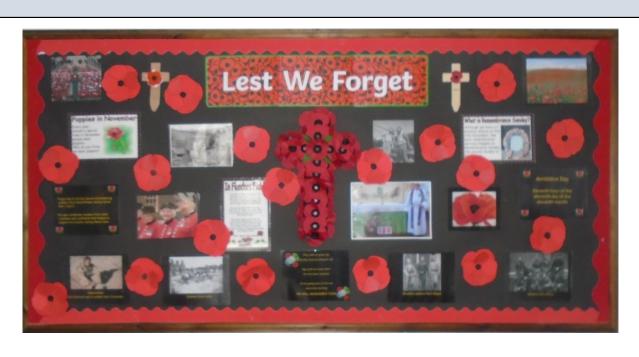

Our students led the Remembrance Day site for our Full Governors' meeting, They Assembly this morning; this was followed were delighted to see fabulous examples of with a two minute silence at 11am which our students' work across the school was observed by all students. Students including amazing displays in classrooms

Room display features Prayer Poppies made Marks' Church Hall next Friday from 5pm to 6.30pm. If you haven't already had chance Two of our students will also be joining Mrs to purchase a ticket, these are available

#### Year 3

Year 3 wrote their own beautiful and heartfelt Poppy prayers for Remembrance Day which have formed part of this display for our Long Room.