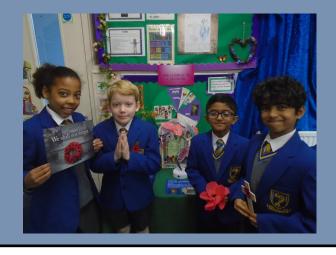

Our students led the Remembrance Day site for our Full Governors' meeting, They Assembly this morning; this was followed were delighted to see fabulous examples of with a two minute silence at 11am which our students' work across the school was observed by all students. Students including amazing displays in classrooms

Room display features Prayer Poppies made Marks' Church Hall next Friday from 5pm to 6.30pm. If you haven't already had chance Two of our students will also be joining Mrs to purchase a ticket, these are available