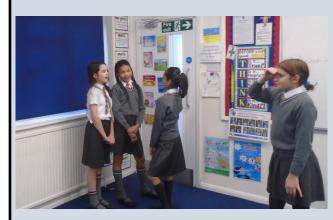

#### Year 6

This week Year 6 have been using the Drama technique of Tableaux to explore Act I of 'Romeo and Juliet'.