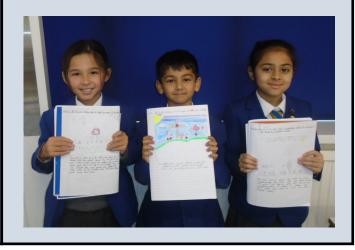

#### Year 4

This week Year 4 have written their Year 5 spent time reflecting on the poem 'In own Remembrance Prayers as well as diary entries from the perspective of a WWI soldier.

### Year 5

Flanders Fields' this week and wrote up a detailed analysis.