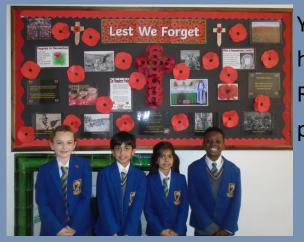

Room display features Prayer Poppies made Marks' Church Hall next Friday from 5pm to 6.30pm. If you haven't already had chance Two of our students will also be joining Mrs to purchase a ticket, these are available